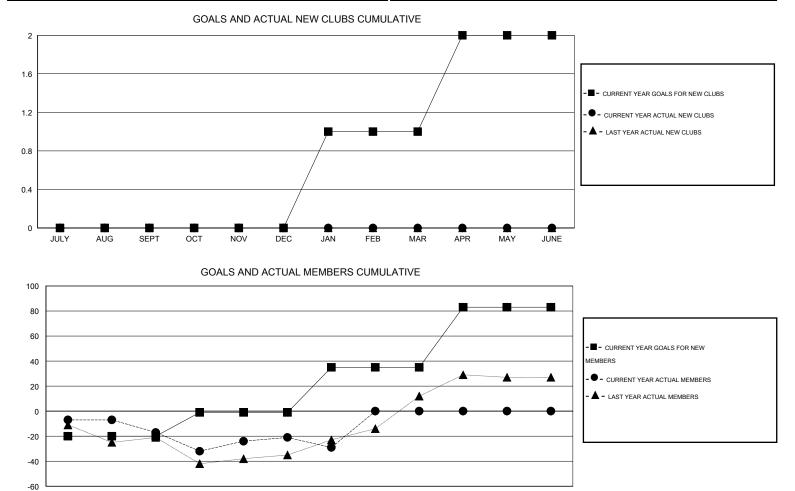

## LOCATION ONTARIO

 $\mathsf{GMT} \mathsf{\, CA} \ 2$ Clubs Members RESULTS FOR 2014-2015 RESULTS FOR 2014-2015 NEW CLUB NEW CLUBS DROPPED NET NEW MEMBER CHARTER AND DROPPED NET QUARTER QUARTER GOAL CLUBS GAIN/LOSS GOAL NEW MEMBERS MEMBERS GAIN/LOSS ADDED 0 0 0 0 -20 3 20 -17 JULY/AUG/SEPT JULY/AUG/SEPT 0 0 0 0 19 41 45 -4 OCT/NOV/DEC OCT/NOV/DEC 0 0 0 36 2 10 -8 1 JAN/FEB/MAR JAN/FEB/MAR 1 0 0 0 48 0 0 0 APR/MAY/JUNE APR/MAY/JUNE